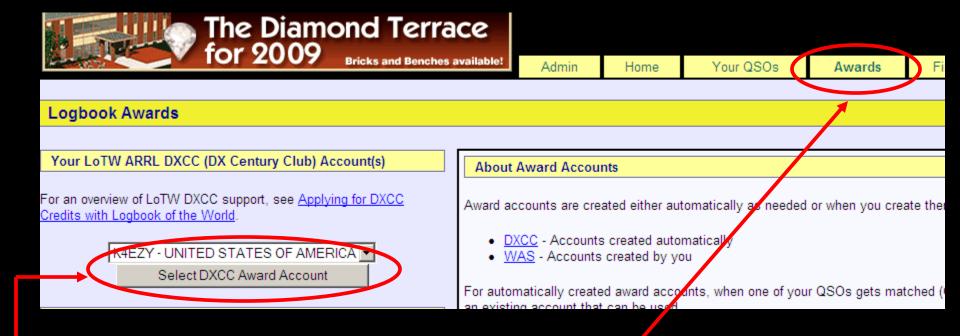

### Log into your LoTW user page.

- 1. Select the **AWARDS** tab.
- 2. Select your LoTW DXCC Award Account.

Award Account Menu

**Account Status** 

**Account Credits** 

Modify Account
Application
Application History