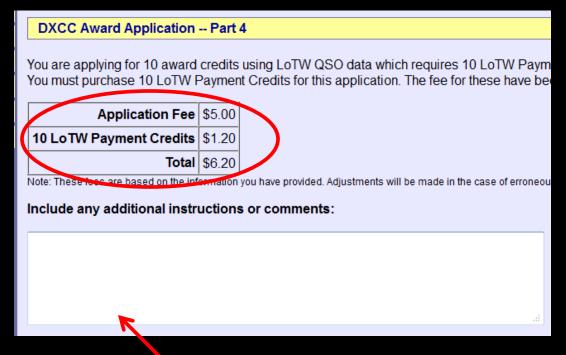

This screen shows your total fees.

Fees are based on information you provided. The final total may be adjusted for errors, corrections, additions or omissions

If you are applying for 5 Band DXCC or wish to order a plaque use the comments box to indicate your request.

### LoTW QSO Credits

- Beginning April 2, 2012 A new fee structure for DXCC has been implemented.
- The new lower application fees for LoTW and electronic DXCC applications make it easier for Dxers to apply for awards at anytime.
- There are no penalties for making several applications during a calendar year.
- The new lower LoTW QSO credit fees are the same regardless of the number of LoTW QSOs in your application. (12 cents per QSO.)