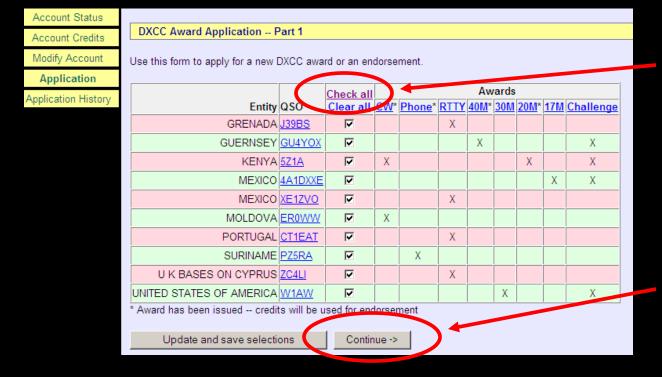

Select the **APPLICATION** tab.

After checking the APPLICATION tab you will be directed to DXCC Award Application PART – 1

Here you will select the QSOs that you wish to have credited in this application.

1. It is best to CHECK ALL to receive all credits that your have earned.

2. Click CONTINUE

- This information helps us track activity and does not affect your application fees.
- 2. CONTINUE

- LoTW no longer accepts hybrid applications.
   (LoTW QSOs and paper cards.)
- LoTW applications, electronic DXCC applications and paper DXCC applications are treated as separate applications and processed individually in the order they are received.